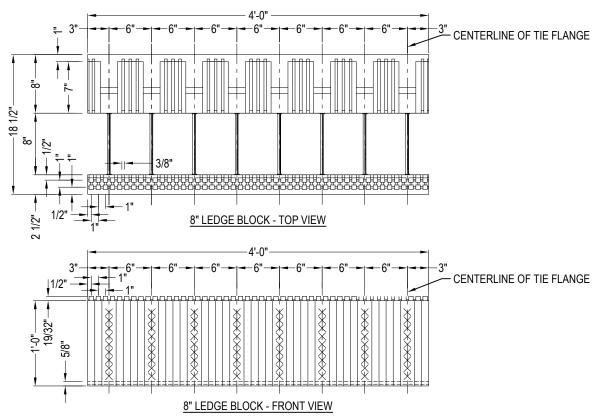

SuperForm Products Ltd.
TOLL FREE: 1-877-627-3555
www.superformicf.com
info@superformicf.com

8" TYPICAL TIE DETAIL