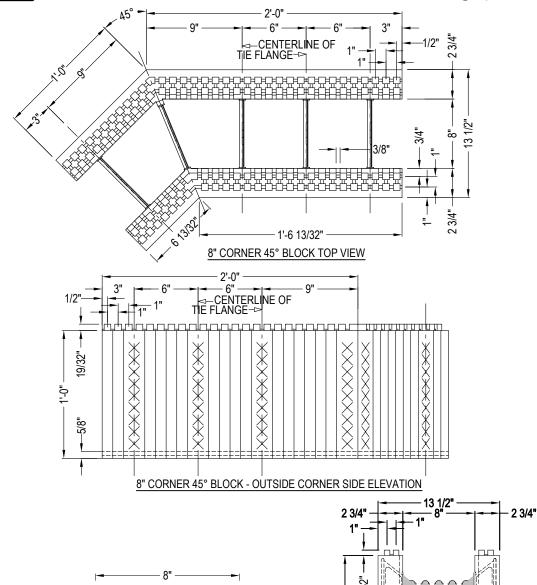

8" CORNER 45° BLOCK

- 4. ALL INFORMATION CONTAINED HEREIN WAS CURRENT AT THE TIME OF DEVELOPMENT BUT MUST BE REVIEWED AND APPROVED BY THE PRODUCT MANUFACTURER TO BE CONSIDERED ACCURATE.
- CONTRACTOR'S NOTE: FOR PRODUCT AND COMPANY INFORMATION VISIT www.CADdetails.com/info AND ENTER REFERENCE NUMBER 5099-009.