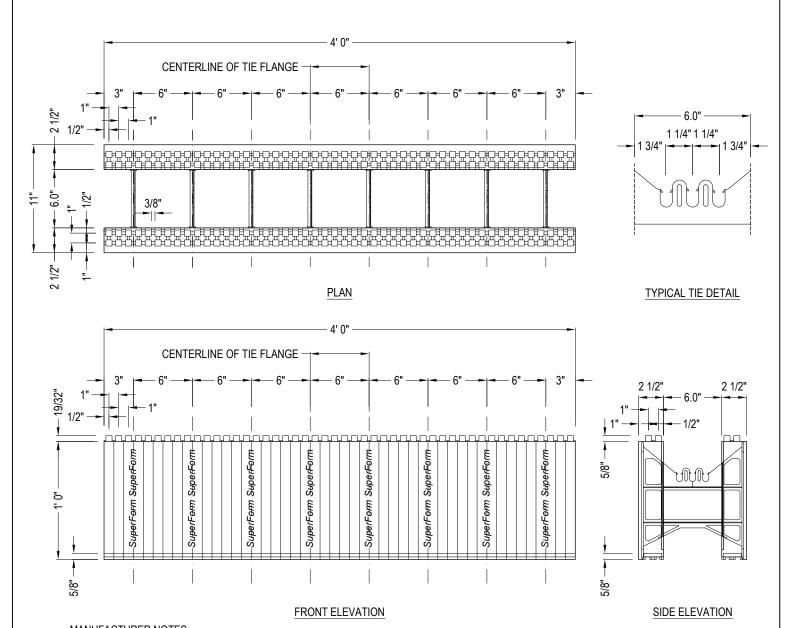

## MANUFACTURER NOTES:

1. TIE FLANGE WIDTH OF 1 3/8" FOR FASTENING BEHIND SF LOGO.