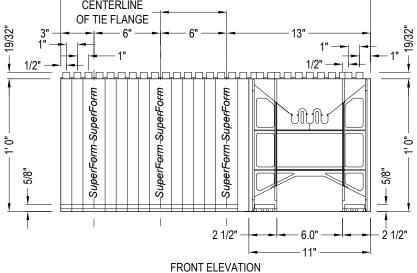

SuperForm Products Ltd. TOLL FREE: 1-877-627-3555 www.superformicf.com info@superformicf.com

**CENTERLINE** OF TIE FLANGE TYPICAL TIE DETAIL

MANUFACTURER NOTES:

1. TIE FLANGE WIDTH OF 1 3/8" FOR FASTENING BEHIND SF LOGO.