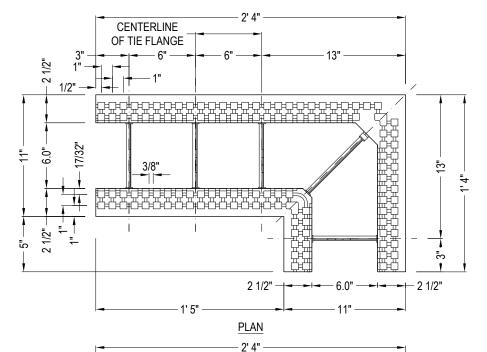

SuperForm Products Ltd. TOLL FREE: 1-877-627-3555 www.superformicf.com info@superformicf.com

**CENTERLINE** OF TIE FLANGE TYPICAL TIE DETAIL

MANUFACTURER NOTES:

1. TIE FLANGE WIDTH OF 1 3/8" FOR FASTENING BEHIND SF LOGO.