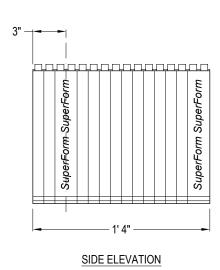

SuperForm Products Ltd. TOLL FREE: 1-877-627-3555 www.superformicf.com info@superformicf.com

**CENTERLINE** OF TIE FLANGE TYPICAL TIE DETAIL

MANUFACTURER NOTES:

1. TIE FLANGE WIDTH OF 1 3/8" FOR FASTENING BEHIND SF LOGO.