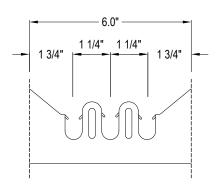

SuperForm Products Ltd. TOLL FREE: 1-877-627-3555 www.superformicf.com info@superformicf.com

**CENTERLINE** OF TIE FLANGE TYPICAL TIE DETAIL

MANUFACTURER NOTES:

1. TIE FLANGE WIDTH OF 1 3/8" FOR FASTENING BEHIND SF LOGO.