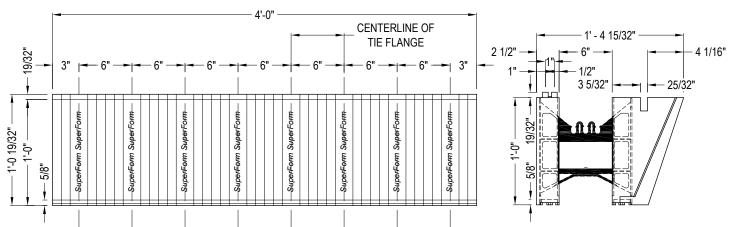

SuperForm Products Ltd.
TOLL FREE: 1-877-627-3555
www.superformicf.com
info@superformicf.com

FRONT ELEVATION

LEDGE BLOCK TYPICAL SECTION DETAIL