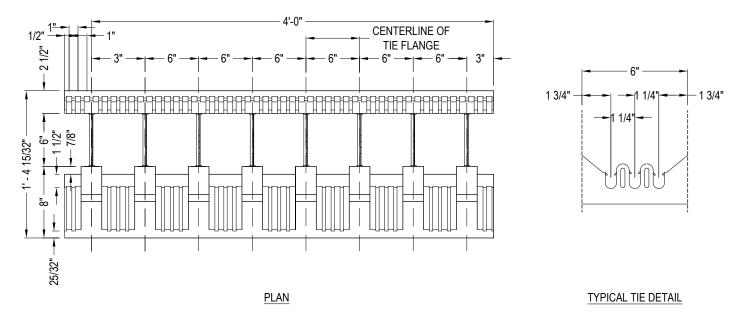

## MANUFACTURER NOTES:

1. TIE FLANGE WIDTH OF 1 3/8" FOR FASTENING BEHIND SF LOGO.